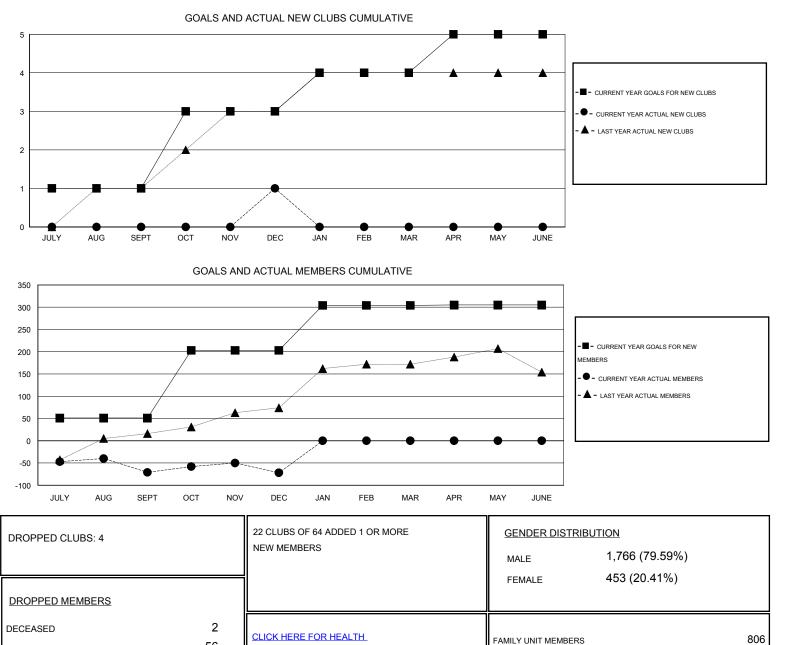

## LOCATION INDIA

Clubs Members RESULTS FOR 2016-2017 **RESULTS FOR 2016-2017** NEW CLUB NEW CLUBS DROPPED NET NEW MEMBER CHARTER AND DROPPED NET QUARTER QUARTER GOAL CLUBS GAIN/LOSS GOAL NEW MEMBERS MEMBERS GAIN/LOSS ADDED 1 0 0 0 51 44 115 -71 JULY/AUG/SEPT JULY/AUG/SEPT 2 -3 152 74 75 1 4 -1 OCT/NOV/DEC OCT/NOV/DEC 0 0 101 0 1 0 0 0 JAN/FEB/MAR JAN/FEB/MAR 0 0 0 0 0 0 1 1 APR/MAY/JUNE APR/MAY/JUNE